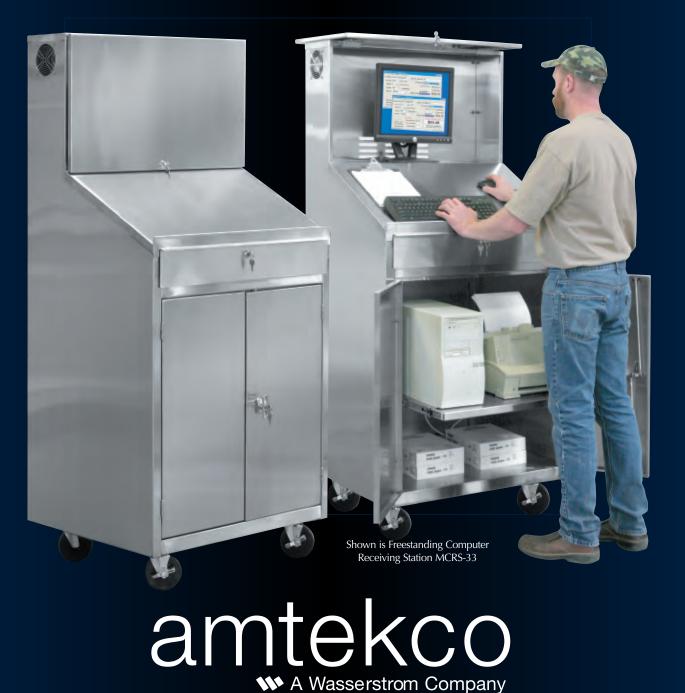

#### **Receiving Station**

- Durable fully welded stainless steel construction
- Heavy-duty hardware for years of dependable use
- Highly functional and adaptable
- Handy paperwork areas, drawer and cabinet spaces keep the busiest of backrooms organized
- Lift-up door protects and conceals upper paperwork storage area
- Pull-out keyboard and adjustable printer shelf, in addition to cabinet cooling fans and vents, enable convenient and safe PC setup
- 20" centered pull-out printer shelf in cabinet

- Backside grommets allow for easy PC wiring
- Clipboard rod keeps workers from losing clipboards
- 1/2" tall retaining edge on desktop keeps papers in place
- Slanted desktop for ergonomically correct posture
- Quality 5" locking casters allow for easy repositioning
- Front locking drawer
- Radiused desktop edge
- Hinged access doors to cabinet base
- Custom features available