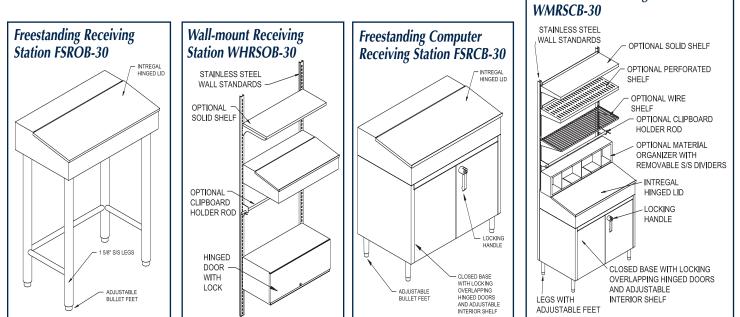

#### **Receiving Station**

- Durable fully welded stainless steel construction
- Heavy-duty hardware for years of dependable use
- Highly functional and adaptable
- Handy paperwork areas, drawer and cabinet spaces keep the busiest of backrooms organized
- Lift-up door protects and conceals upper paperwork storage area
- Pull-out keyboard and adjustable printer shelf, in addition to cabinet cooling fans and vents, enable convenient and safe PC setup
- 20" centered pull-out printer shelf in cabinet

- Backside grommets allow for easy PC wiring
- Clipboard rod keeps workers from losing clipboards
- 1/2" tall retaining edge on desktop keeps papers in place
- Slanted desktop for ergonomically correct posture
- Quality 5" locking casters allow for easy repositioning
- Front locking drawer
- Radiused desktop edge
- Hinged access doors to cabinet base
- Custom features available

### Shelving:

- Heavy-duty 16 gauge stainless steel construction
- Solid, perforated or wire shelves available
- Adjustable shelf height and angle
- Wall support can be surfacemounted or concealed
- Works perfectly with the receiving station or as a stand-alone shelving unit
- Custom features available

Wall-mount Receiving Station